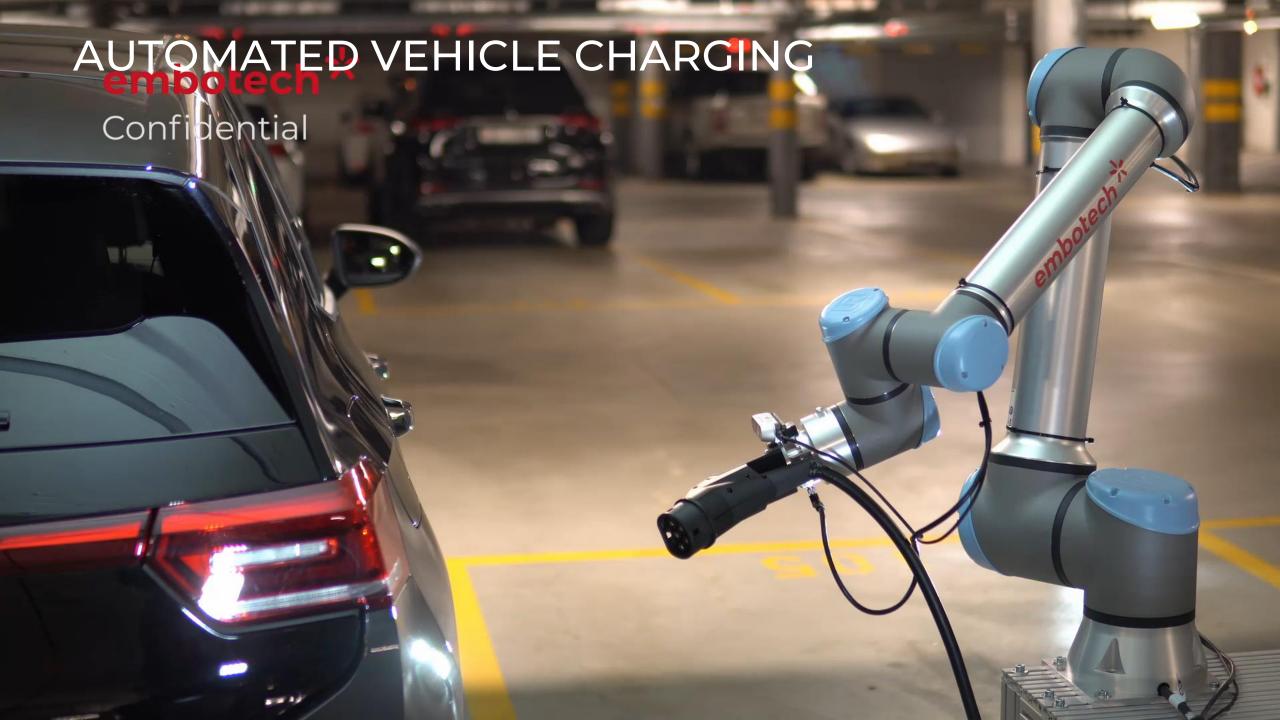

# **PRODRIVER**



### WHAT PRODRIVER IS







# SIMPLIFIED I/O







# FACTORY / LOGISTIC SOLUTIONS

### EMBOTECH'S SOLUTION FOR OUTDOOR LOGISTICS

#### ONBOARD VS INFRASTRUCTURE-BASED AD

#### **HYBRID AD**

Combination of sensing & intelligence onboard and offboard

- Combines the advantages of both variants
- More redundancy for safety





#### **EGO-AD**

Sensing & intelligence on board

- Optimal for few vehicles / large areas
- Quick deployment

#### **INFRA-BASED AD**

Sensing & intelligence on infrastructure, vehicles remote controlled

- Optimal for small areas / many vehicles
- Minimum requirements on vehicle
- High operational flexibility



## AUTOMATED DRIVING IN OEM FACTORIES



# BMW AUTOMATED DRIVING IN FACTORIES



CONFIDENTIAL



# AUTOMATED VALET PARKING @ IAA'21



### **USE CASE TYPES**

#### **PORT TERMINALS**



- Semi-trailers
- Shuttle use cases
- Trailer shunting
- Long stretches with high speeds
- Medium to heavy mixed traffic
- Harsh weather

#### **LOGISTICS CENTERS**



- Mostly swap bodies
- Trailer yard and shuttle use cases
- Heavy mixed traffic
- Frequent small movements
- Small areas

#### **FACTORIES**



- Mostly fix body and semi-trailer
- Trailer yard and shuttle use cases
- Heavy mixed traffic (Small city)
- Narrow passes, construction sites, tall buildings and hanging structures



### **OUR TECHNOLOGY IS VEHICLE AGNOSTIC**

**FIX CHASSIS** 



**SEMI-TRAILER** 



**BODY CARRIER** 



30 Km/h, mixed traffic, interference zones, ego system, backwards maneuvers, coupling maneuvers



# ELECTRIC TRUCK RECORD ON TOP GEAR TRACK