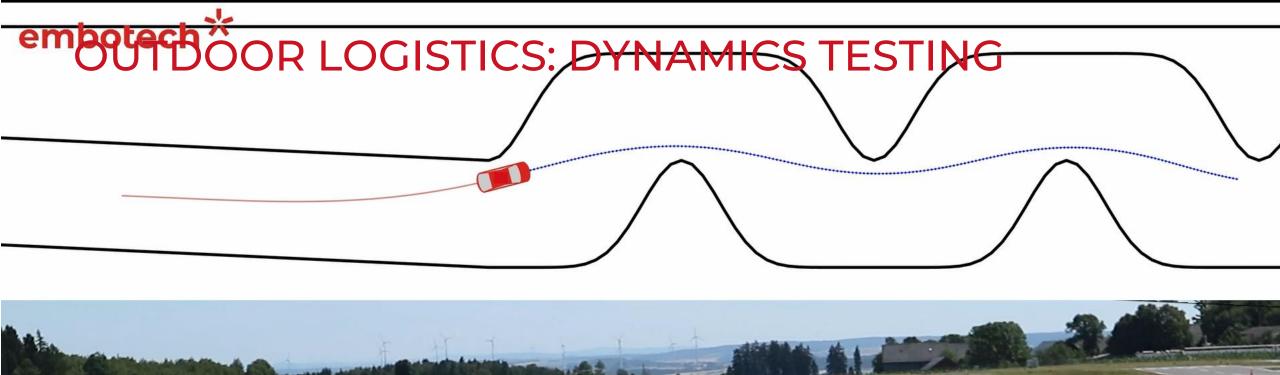

*

#### **PORT TERMINALS**



- Semi-trailers
- Shuttle use cases
- Trailer shunting
- Long stretches with high speeds
- Medium to heavy mixed traffic
- Harsh weather

#### **LOGISTICS CENTERS**



- Mostly swap bodies
- Trailer yard and shuttle use cases
- Heavy mixed traffic
- Frequent small movements
- Small areas

#### **FACTORIES**



- Mostly fix body and semi-trailer
- Trailer yard and shuttle use cases
- Heavy mixed traffic (Small city)
- Narrow passes, construction sites, tall buildings and hanging structures



### **OUR TECHNOLOGY IS VEHICLE AGNOSTIC**

**FIX CHASSIS** 



**SEMI-TRAILER** 



**BODY CARRIER** 



30 Km/h, mixed traffic, interference zones, ego system, backwards maneuvers, coupling maneuvers



# ELECTRIC TRUCK RECORD ON TOP GEAR TRACK



# **VEHICLE TESTING**





# MINING SOLUTIONS







# embotech.com