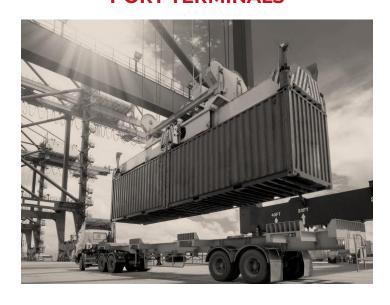

#### **PORT TERMINALS**

- Semi-trailers
- Shuttle use cases
- Trailer shunting
- Long stretches with high speeds
- Medium to heavy mixed traffic
- Harsh weather