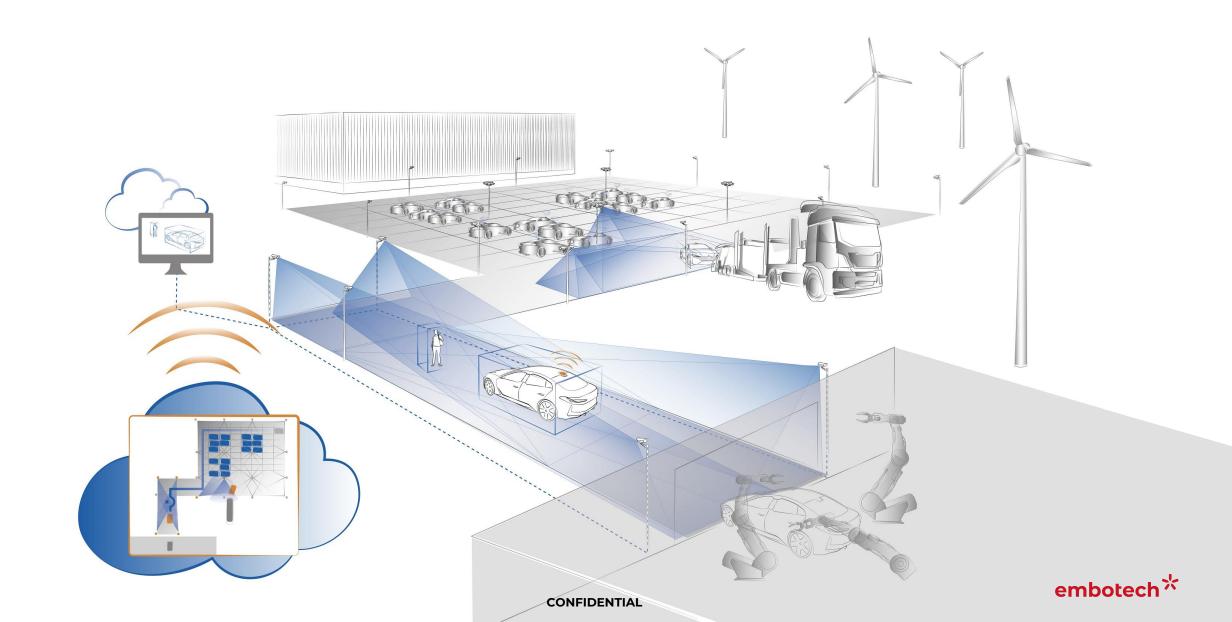

# FACTORY / LOGISTIC SOLUTIONS

### EMBOTECH'S SOLUTION FOR OUTDOOR LOGISTICS

#### ONBOARD VS INFRASTRUCTURE-BASED AD

#### **HYBRID AD**

Combination of sensing & intelligence onboard and offboard

- Combines the advantages of both variants
- More redundancy for safety

#### **EGO-AD**

Sensing & intelligence on board

- Optimal for few vehicles / large areas
- Quick deployment

#### **INFRA-BASED AD**

Sensing & intelligence on infrastructure, vehicles remote controlled

- Optimal for small areas / many vehicles
- Minimum requirements on vehicle
- High operational flexibility