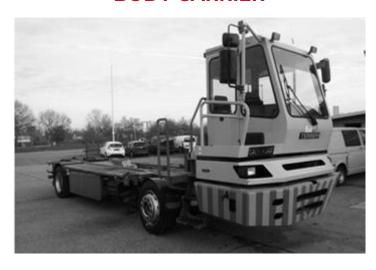

### **OUR TECHNOLOGY IS VEHICLE AGNOSTIC**

**FIX CHASSIS** 

**SEMI-TRAILER** 

**BODY CARRIER** 

30 Km/h, mixed traffic, interference zones, ego system, backwards maneuvers, coupling maneuvers