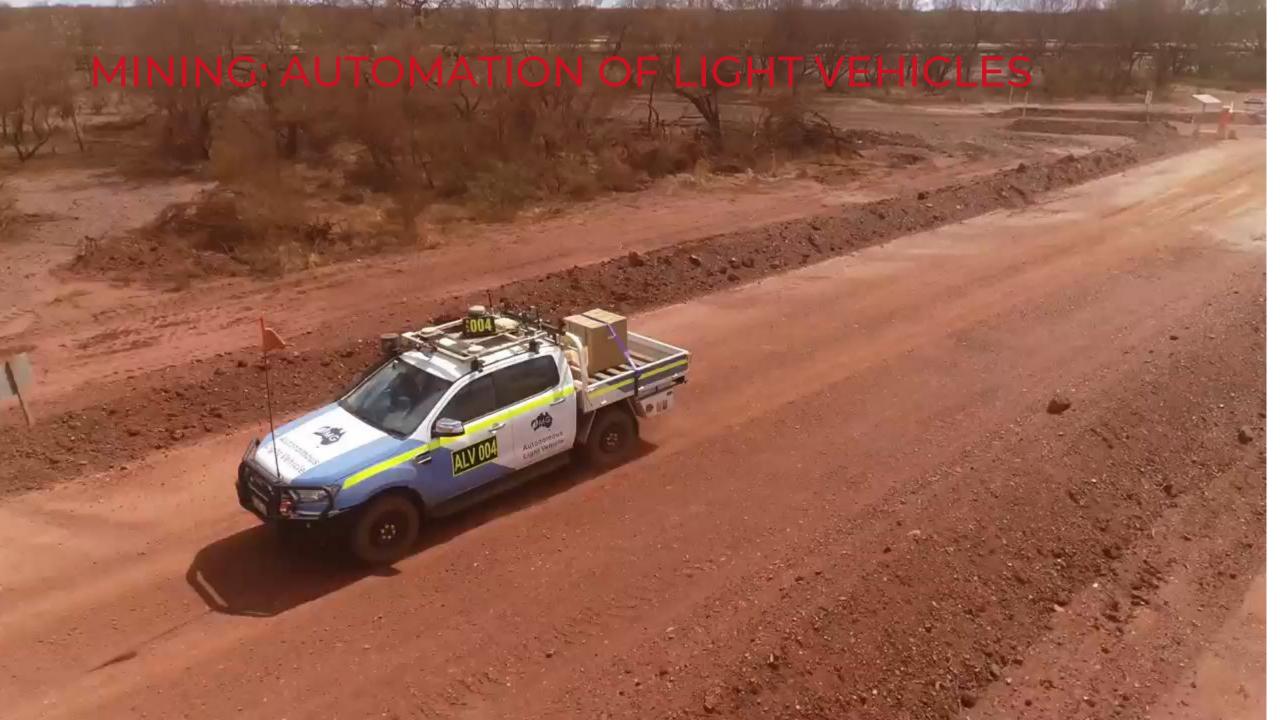

**



- Semi-trailers
- Shuttle use cases
- Trailer shunting
- Long stretches with high speeds
- Medium to heavy mixed traffic
- Harsh weather

#### **LOGISTICS CENTERS**



- Mostly swap bodies
- Trailer yard and shuttle use cases
- Heavy mixed traffic
- Frequent small movements
- Small areas

#### **FACTORIES**



- Mostly fix body and semi-trailer
- Trailer yard and shuttle use cases
- Heavy mixed traffic (Small city)
- Narrow passes, construction sites, tall buildings and hanging structures



### **OUR TECHNOLOGY IS VEHICLE AGNOSTIC**

**FIX CHASSIS** 



**SEMI-TRAILER** 



**BODY CARRIER** 



30 Km/h, mixed traffic, interference zones, ego system, backwards maneuvers, coupling maneuvers



# ELECTRIC TRUCK RECORD ON TOP GEAR TRACK



# **VEHICLE TESTING**





# MINING SOLUTIONS







# embotech.com